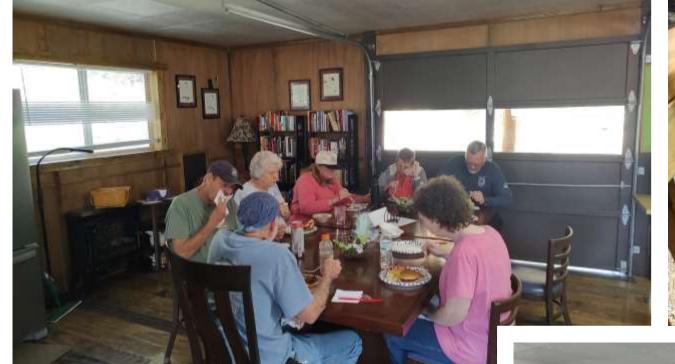

#### COOL PINES APRIL 2022

- The end of April brought a trip to Cool Pines RV Park, Mayhill, NM. The park, under new ownership two years ago, has many new improvements. They have added many new sites, four are pull through sites! New picnic tables and chairs in the group area with a fire pit. We found the club house to be a great place to meet for meals and to play games. Every morning during the week at 0600 there is coffee in the club house. Several of the seasonal men meet to watch the local news and discuss current events. On Saturday the park provides coffee and pastries to all who want to venture down to the club house.
- The Masseys and Mayberrys ventured out for this trip, enjoying sunny and breezy days and cool evenings. They had a wonderful meal at the Mayhill Café, visited the Apple Barn in High Rolls, and took a drive to Runyan Ranches, a fruit stand some twenty-five miles east of Mayhill. On Saturday Dan & Rhoda Shulte and Jim & Lisa Telford drove up for the day. The four couples enjoyed a wonderful potluck and several hours of socializing. We met a new couple from the Alamogordo area, the Carl and Diane Arnold. We hope to see them at more of our outings in the future! Cindy and Bill were able to add an extra day to their stay and took a drive through Sixteen Springs Canyon. All of the sixteen springs were dry, but it was a beautiful drive.
- The park stays full during the summer months with seasonal campers, but all agreed this is a definite return place for early spring or early fall.