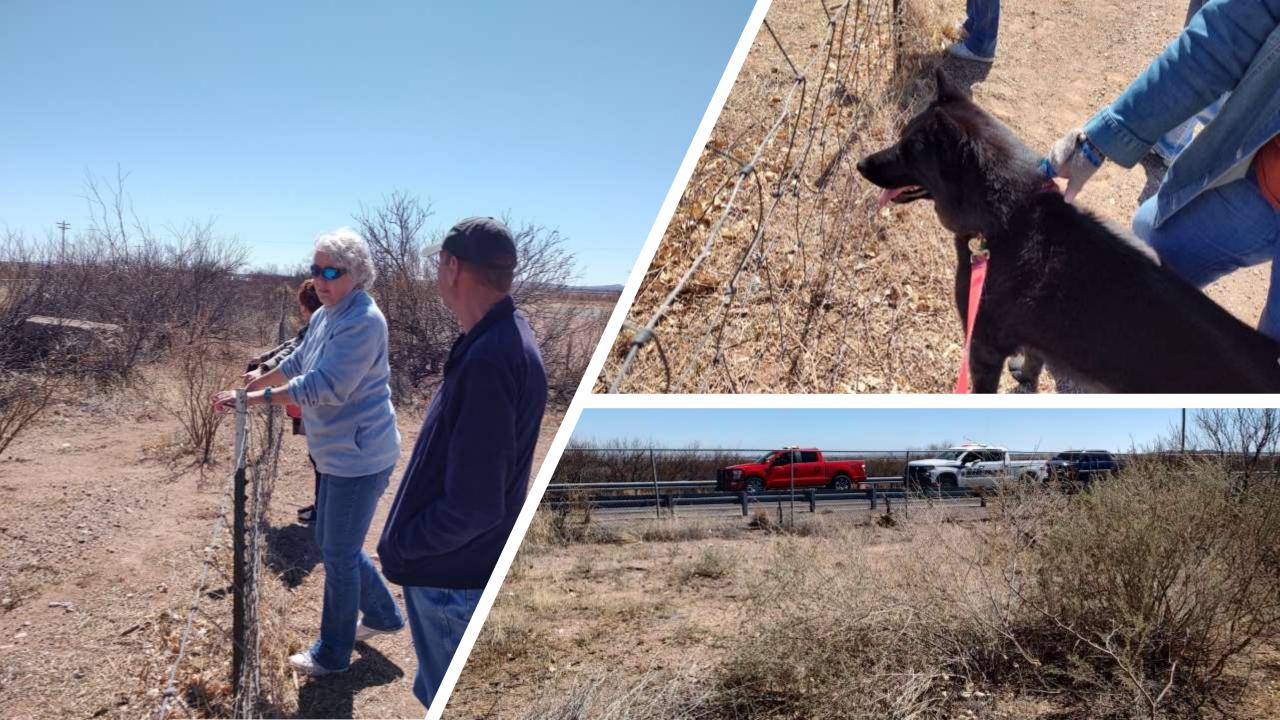

# Columbus, NM March 2022

- March brought us a trip to Columbus, NM. We started with
- three coaches, Telfords, Masseys, and Parmans. The Telfords
- made it about twenty miles out of El Paso before they had
- Issue with their newly re-installed windshield and had to
- turn back. Not to be deterred they did come out for the day
- on Saturday.
- The weekend included trips to the Pink Store for lunch and
- Margaritas, a trip to Deming for ice cream, and another trip
- to Deming for Sunday lunch when we found no restaurants
- open in Columbus on Sunday.
- We took a quick visit to the Camp Furlong Days festivities, watched the horse parade from the park (Pancho Villa), and had a nice lunch at Patio Café.