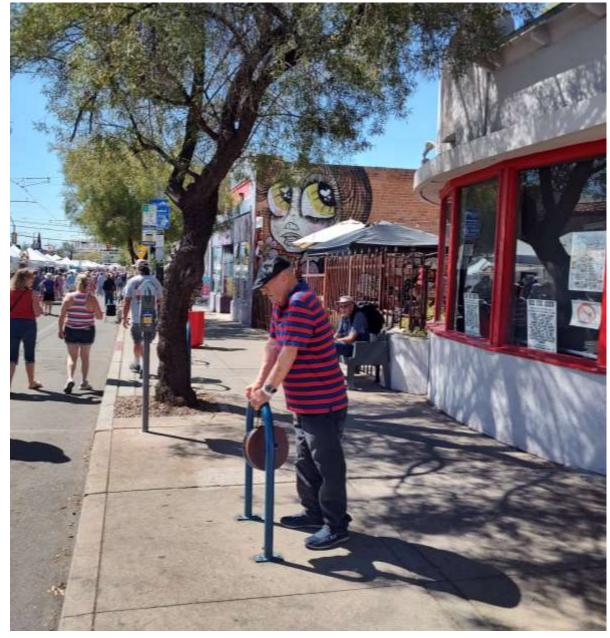

During early April, the Parmans, Telfords, and Masseys ventured back to Tucson, AZ for the Fourth Avenue Street Festival.

The short week was filled with a day of walking down Fourth Avenue visiting the hundreds of vendors selling their items.

I think everyone walked away with at least one or two have to have items, toe rings, pillows, omelet makers, sports signs, and knife sets.

Of course on the way out their had to be a stop in Willcox, AZ for lunch at the Double S Steakhouse and on the return a stop at the Deming Dairy Queen (not really in Deming).