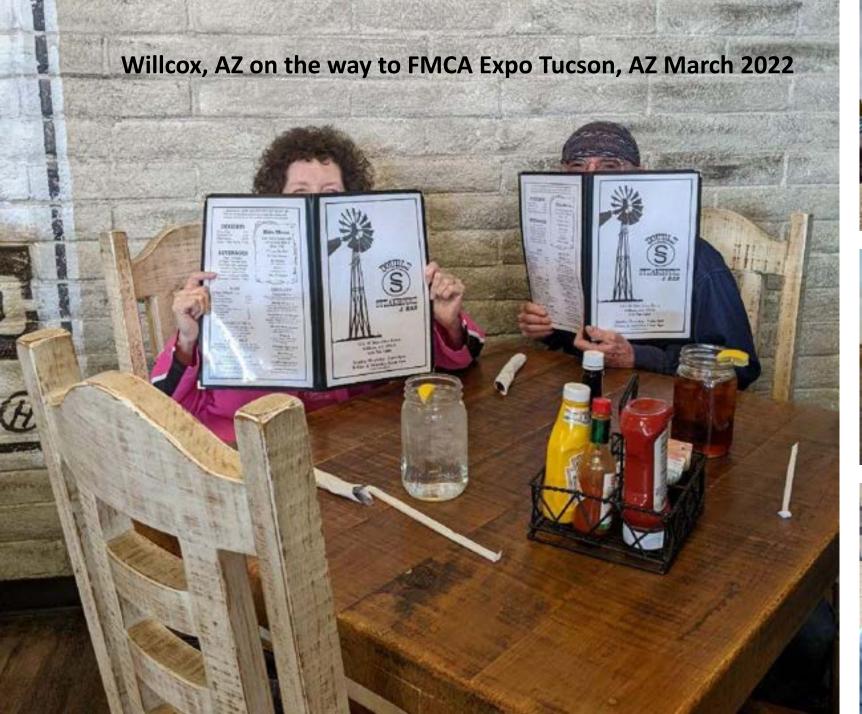

During early April, the Parmans, Telfords, and Masseys ventured back to Tucson, AZ for the Fourth Avenue Street Festival.

The short week was filled with a day of walking down Fourth Avenue visiting the hundreds of vendors selling their items.

I think everyone walked away with at least one or two have to have items, toe rings, pillows, omelet makers, sports signs, and knife sets.

Of course on the way out their had to be a stop in Willcox, AZ for lunch at the Double S Steakhouse and on the return a stop at the Deming Dairy Queen (not really in Deming).