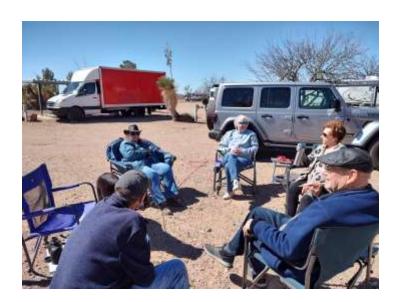

# Columbus, NM March 2022

- March brought us a trip to Columbus, NM. We started with
- three coaches, Telfords, Masseys, and Parmans. The Telfords
- made it about twenty miles out of El Paso before they had
- Issue with their newly re-installed windshield and had to
- turn back. Not to be deterred they did come out for the day
- on Saturday.
- The weekend included trips to the Pink Store for lunch and
- Margaritas, a trip to Deming for ice cream, and another trip
- to Deming for Sunday lunch when we found no restaurants
- open in Columbus on Sunday.
- We took a quick visit to the Camp Furlong Days festivities, watched the horse parade from the park (Pancho Villa), and had a nice lunch at Patio Café.