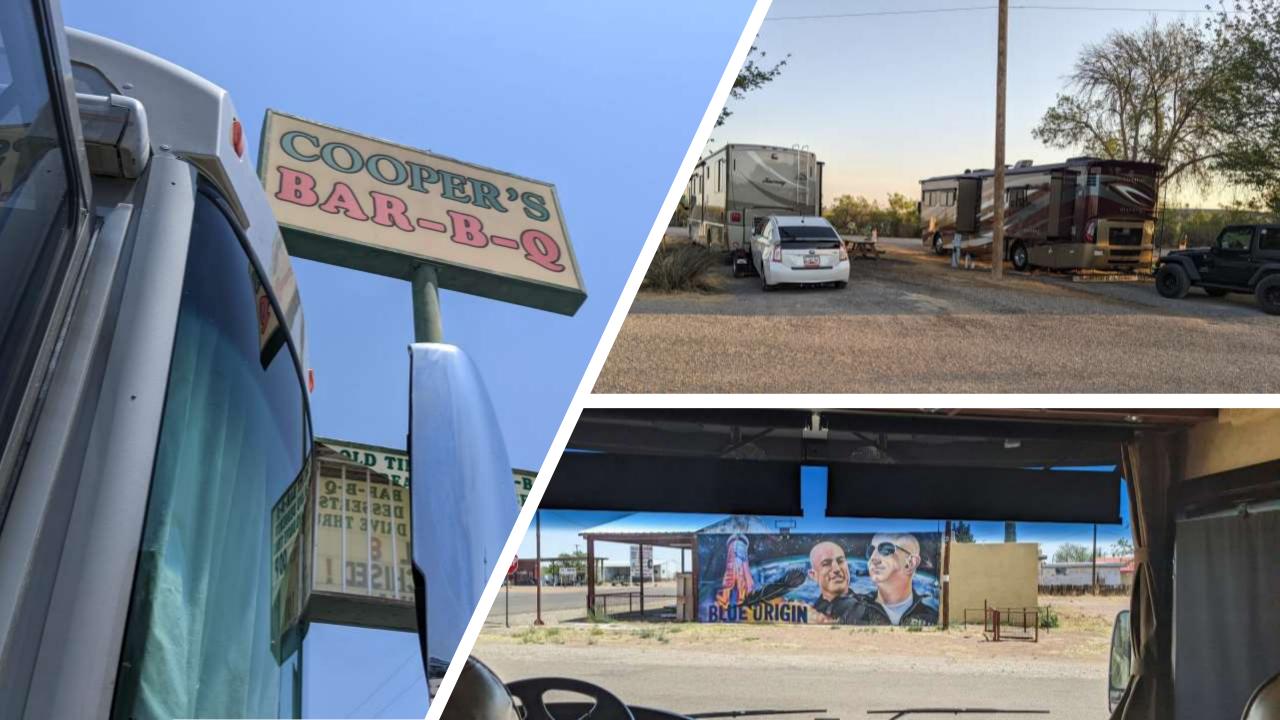

# Columbus, NM March 2022

- March brought us a trip to Columbus, NM. We started with
- three coaches, Telfords, Masseys, and Parmans. The Telfords
- made it about twenty miles out of El Paso before they had
- Issue with their newly re-installed windshield and had to
- turn back. Not to be deterred they did come out for the day
- on Saturday.
- The weekend included trips to the Pink Store for lunch and
- Margaritas, a trip to Deming for ice cream, and another trip
- to Deming for Sunday lunch when we found no restaurants
- open in Columbus on Sunday.
- We took a quick visit to the Camp Furlong Days festivities, watched the horse parade from the park (Pancho Villa), and had a nice lunch at Patio Café.

March brought a few of us attending the FMCA International Convention and Expo, Tucons, AZ. Those attending had the opportunity to visit with friends from across the US/Canada, attend great classes, visit with many RV related vendors, have upgrades and repairs done to their coaches, and take part in the many entertainment opportunities.

During early April, the Parmans, Telfords, and Masseys ventured back to Tucson, AZ for the Fourth Avenue Street Festival.

The short week was filled with a day of walking down Fourth Avenue visiting the hundreds of vendors selling their items.

#### COOL PINES APRIL 2022

- The end of April brought a trip to Cool Pines RV Park, Mayhill, NM. The park, under new ownership two years ago, has many new improvements. They have added many new sites, four are pull through sites! New picnic tables and chairs in the group area with a fire pit. We found the club house to be a great place to meet for meals and to play games. Every morning during the week at 0600 there is coffee in the club house. Several of the seasonal men meet to watch the local news and discuss current events. On Saturday the park provides coffee and pastries to all who want to venture down to the club house.
- The Masseys and Mayberrys ventured out for this trip, enjoying sunny and breezy days and cool evenings. They had a wonderful meal at the Mayhill Café, visited the Apple Barn in High Rolls, and took a drive to Runyan Ranches, a fruit stand some twenty-five miles east of Mayhill. On Saturday Dan & Rhoda Shulte and Jim & Lisa Telford drove up for the day. The four couples enjoyed a wonderful potluck and several hours of socializing. We met a new couple from the Alamogordo area, the Carl and Diane Arnold. We hope to see them at more of our outings in the future! Cindy and Bill were able to add an extra day to their stay and took a drive through Sixteen Springs Canyon. All of the sixteen springs were dry, but it was a beautiful drive.
- The park stays full during the summer months with seasonal campers, but all agreed this is a definite return place for early spring or early fall.