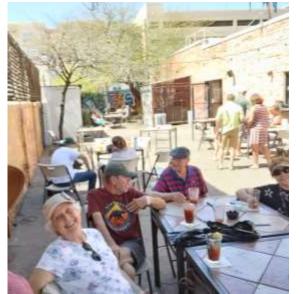

During early April, the Parmans, Telfords, and Masseys ventured back to Tucson, AZ for the Fourth Avenue Street Festival.

The short week was filled with a day of walking down Fourth Avenue visiting the hundreds of vendors selling their items.

I think everyone walked away with at least one or two have to have items, toe rings, pillows, omelet makers, sports signs, and knife sets.

Of course on the way out their had to be a stop in Willcox, AZ for lunch at the Double S Steakhouse and on the return a stop at the Deming Dairy Queen (not really in Deming).