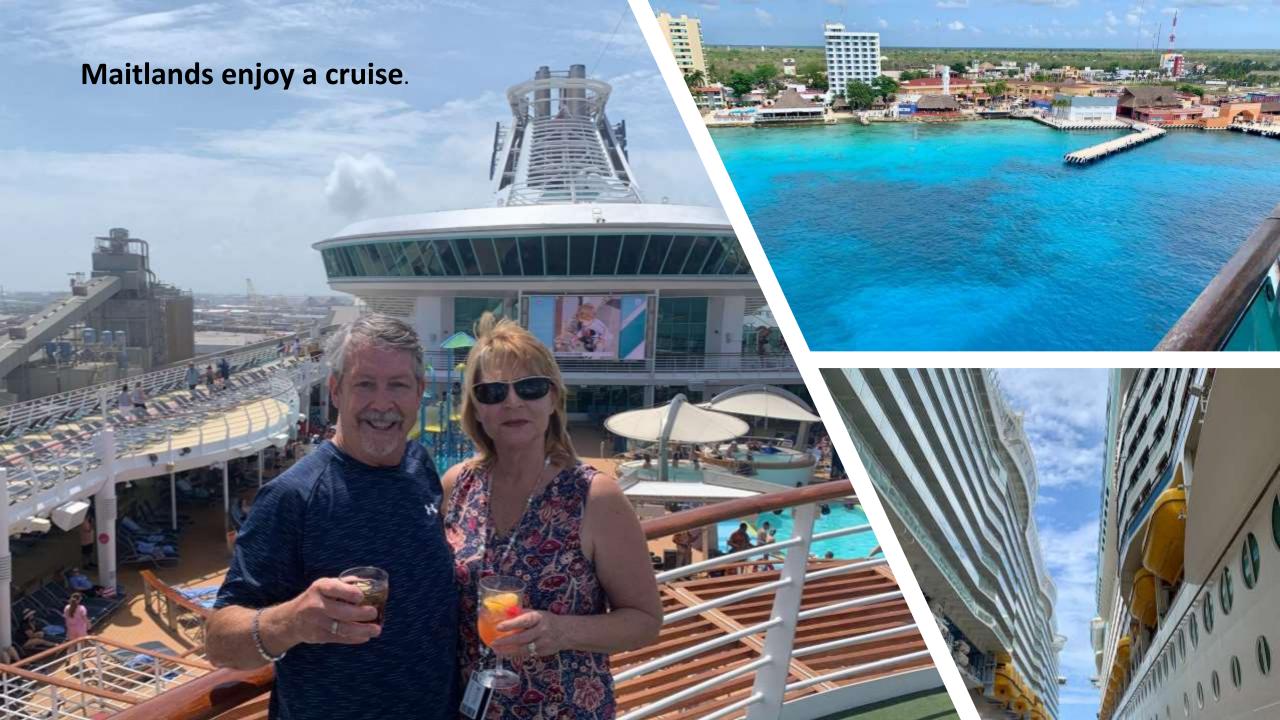

# Columbus, NM March 2022

- March brought us a trip to Columbus, NM. We started with
- three coaches, Telfords, Masseys, and Parmans. The Telfords
- made it about twenty miles out of El Paso before they had
- Issue with their newly re-installed windshield and had to
- turn back. Not to be deterred they did come out for the day
- on Saturday.
- The weekend included trips to the Pink Store for lunch and
- Margaritas, a trip to Deming for ice cream, and another trip
- to Deming for Sunday lunch when we found no restaurants
- open in Columbus on Sunday.
- We took a quick visit to the Camp Furlong Days festivities, watched the horse parade from the park (Pancho Villa), and had a nice lunch at Patio Café.