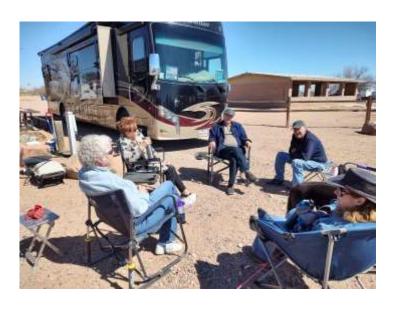

#### COOL PINES APRIL 2022

- The end of April brought a trip to Cool Pines RV Park, Mayhill, NM. The park, under new ownership two years ago, has many new improvements. They have added many new sites, four are pull through sites! New picnic tables and chairs in the group area with a fire pit. We found the club house to be a great place to meet for meals and to play games. Every morning during the week at 0600 there is coffee in the club house. Several of the seasonal men meet to watch the local news and discuss current events. On Saturday the park provides coffee and pastries to all who want to venture down to the club house.
- The Masseys and Mayberrys ventured out for this trip, enjoying sunny and breezy days and cool evenings. They had a wonderful meal at the Mayhill Café, visited the Apple Barn in High Rolls, and took a drive to Runyan Ranches, a fruit stand some twenty-five miles east of Mayhill. On Saturday Dan & Rhoda Shulte and Jim & Lisa Telford drove up for the day. The four couples enjoyed a wonderful potluck and several hours of socializing. We met a new couple from the Alamogordo area, the Carl and Diane Arnold. We hope to see them at more of our outings in the future! Cindy and Bill were able to add an extra day to their stay and took a drive through Sixteen Springs Canyon. All of the sixteen springs were dry, but it was a beautiful drive.
- The park stays full during the summer months with seasonal campers, but all agreed this is a definite return place for early spring or early fall.