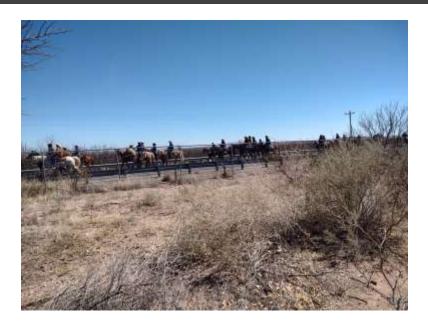

# Columbus, NM March 2022

- March brought us a trip to Columbus, NM. We started with
- three coaches, Telfords, Masseys, and Parmans. The Telfords
- made it about twenty miles out of El Paso before they had
- Issue with their newly re-installed windshield and had to
- turn back. Not to be deterred they did come out for the day
- on Saturday.
- The weekend included trips to the Pink Store for lunch and
- Margaritas, a trip to Deming for ice cream, and another trip
- to Deming for Sunday lunch when we found no restaurants
- open in Columbus on Sunday.
- We took a quick visit to the Camp Furlong Days festivities, watched the horse parade from the park (Pancho Villa), and had a nice lunch at Patio Café.