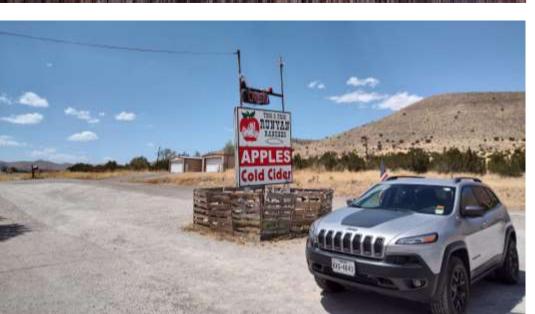

#### COOL PINES APRIL 2022

- The end of April brought a trip to Cool Pines RV Park, Mayhill, NM. The park, under new ownership two years ago, has many new improvements. They have added many new sites, four are pull through sites! New picnic tables and chairs in the group area with a fire pit. We found the club house to be a great place to meet for meals and to play games. Every morning during the week at 0600 there is coffee in the club house. Several of the seasonal men meet to watch the local news and discuss current events. On Saturday the park provides coffee and pastries to all who want to venture down to the club house.
- The Masseys and Mayberrys ventured out for this trip, enjoying sunny and breezy days and cool evenings. They had a wonderful meal at the Mayhill Café, visited the Apple Barn in High Rolls, and took a drive to Runyan Ranches, a fruit stand some twenty-five miles east of Mayhill. On Saturday Dan & Rhoda Shulte and Jim & Lisa Telford drove up for the day. The four couples enjoyed a wonderful potluck and several hours of socializing. We met a new couple from the Alamogordo area, the Carl and Diane Arnold. We hope to see them at more of our outings in the future! Cindy and Bill were able to add an extra day to their stay and took a drive through Sixteen Springs Canyon. All of the sixteen springs were dry, but it was a beautiful drive.
- The park stays full during the summer months with seasonal campers, but all agreed this is a definite return place for early spring or early fall.