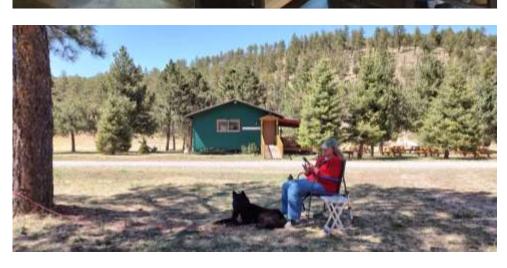

#### COOL PINES APRIL 2022

- The end of April brought a trip to Cool Pines RV Park, Mayhill, NM. The park, under new ownership two years ago, has many new improvements. They have added many new sites, four are pull through sites! New picnic tables and chairs in the group area with a fire pit. We found the club house to be a great place to meet for meals and to play games. Every morning during the week at 0600 there is coffee in the club house. Several of the seasonal men meet to watch the local news and discuss current events. On Saturday the park provides coffee and pastries to all who want to venture down to the club house.
- The Masseys and Mayberrys ventured out for this trip, enjoying sunny and breezy days and cool evenings. They had a wonderful meal at the Mayhill Café, visited the Apple Barn in High Rolls, and took a drive to Runyan Ranches, a fruit stand some twenty-five miles east of Mayhill. On Saturday Dan & Rhoda Shulte and Jim & Lisa Telford drove up for the day. The four couples enjoyed a wonderful potluck and several hours of socializing. We met a new couple from the Alamogordo area, the Carl and Diane Arnold. We hope to see them at more of our outings in the future! Cindy and Bill were able to add an extra day to their stay and took a drive through Sixteen Springs Canyon. All of the sixteen springs were dry, but it was a beautiful drive.
- The park stays full during the summer months with seasonal campers, but all agreed this is a definite return place for early spring or early fall.