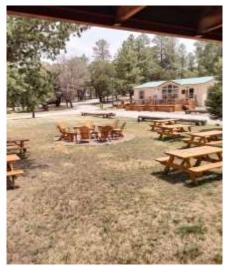

#### COOL PINES APRIL 2022

- The end of April brought a trip to Cool Pines RV Park, Mayhill, NM. The park, under new ownership two years ago, has many new improvements. They have added many new sites, four are pull through sites! New picnic tables and chairs in the group area with a fire pit. We found the club house to be a great place to meet for meals and to play games. Every morning during the week at 0600 there is coffee in the club house. Several of the seasonal men meet to watch the local news and discuss current events. On Saturday the park provides coffee and pastries to all who want to venture down to the club house.
- The Masseys and Mayberrys ventured out for this trip, enjoying sunny and breezy days and cool evenings. They had a wonderful meal at the Mayhill Café, visited the Apple Barn in High Rolls, and took a drive to Runyan Ranches, a fruit stand some twenty-five miles east of Mayhill. On Saturday Dan & Rhoda Shulte and Jim & Lisa Telford drove up for the day. The four couples enjoyed a wonderful potluck and several hours of socializing. We met a new couple from the Alamogordo area, the Carl and Diane Arnold. We hope to see them at more of our outings in the future! Cindy and Bill were able to add an extra day to their stay and took a drive through Sixteen Springs Canyon. All of the sixteen springs were dry, but it was a beautiful drive.
- The park stays full during the summer months with seasonal campers, but all agreed this is a definite return place for early spring or early fall.