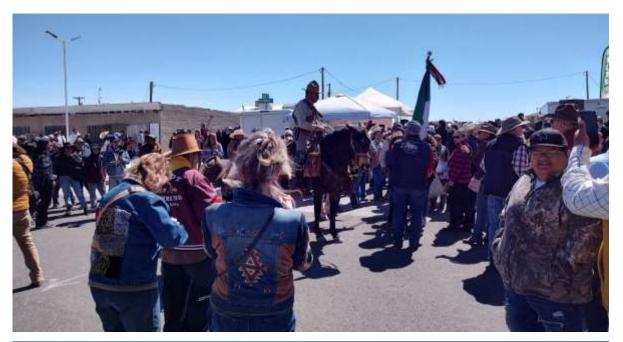

# Columbus, NM March 2022

- March brought us a trip to Columbus, NM. We started with
- three coaches, Telfords, Masseys, and Parmans. The Telfords
- made it about twenty miles out of El Paso before they had
- Issue with their newly re-installed windshield and had to
- turn back. Not to be deterred they did come out for the day
- on Saturday.
- The weekend included trips to the Pink Store for lunch and
- Margaritas, a trip to Deming for ice cream, and another trip
- to Deming for Sunday lunch when we found no restaurants
- open in Columbus on Sunday.
- We took a quick visit to the Camp Furlong Days festivities, watched the horse parade from the park (Pancho Villa), and had a nice lunch at Patio Café.