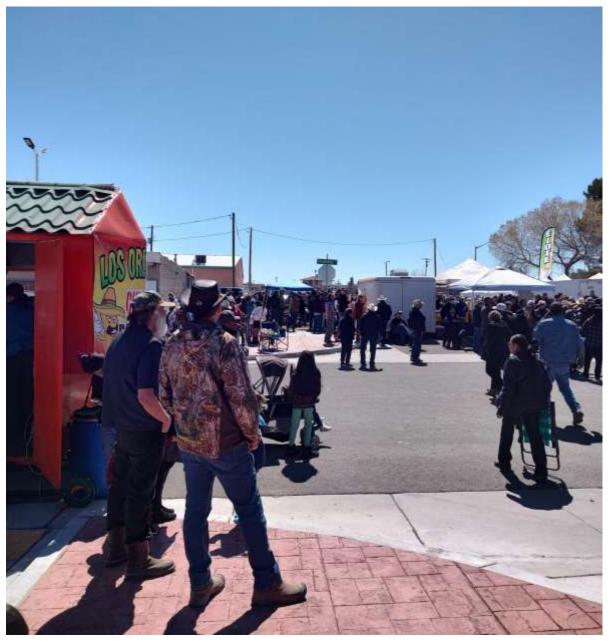

During early April, the Parmans, Telfords, and Masseys ventured back to Tucson, AZ for the Fourth Avenue Street Festival.

The short week was filled with a day of walking down Fourth Avenue visiting the hundreds of vendors selling their items.

I think everyone walked away with at least one or two have to have items, toe rings, pillows, omelet makers, sports signs, and knife sets.

Of course on the way out their had to be a stop in Willcox, AZ for lunch at the Double S Steakhouse and on the return a stop at the Deming Dairy Queen (not really in Deming).