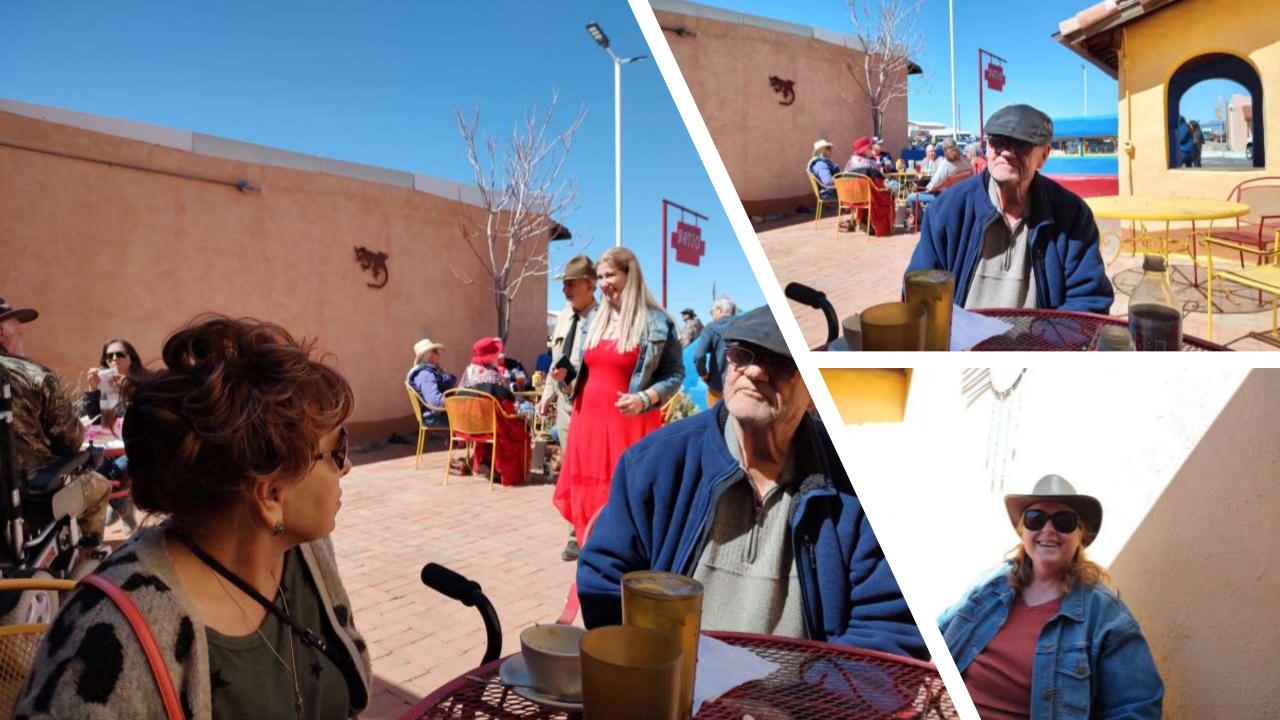

During early April, the Parmans, Telfords, and Masseys ventured back to Tucson, AZ for the Fourth Avenue Street Festival.

The short week was filled with a day of walking down Fourth Avenue visiting the hundreds of vendors selling their items.

I think everyone walked away with at least one or two have to have items, toe rings, pillows, omelet makers, sports signs, and knife sets.

Of course on the way out their had to be a stop in Willcox, AZ for lunch at the Double S Steakhouse and on the return a stop at the Deming Dairy Queen (not really in Deming).