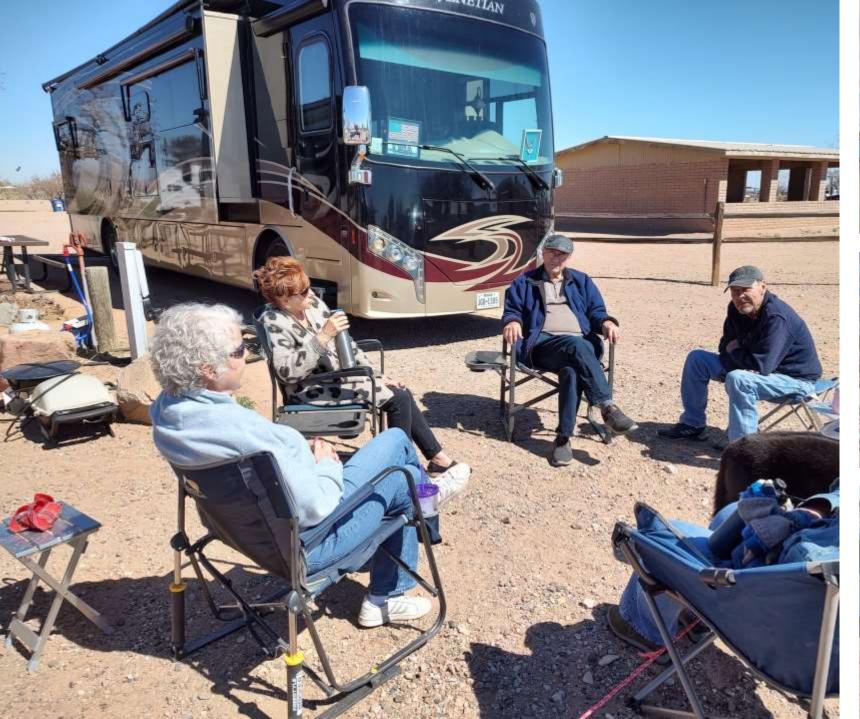

# Columbus, NM March 2022

- March brought us a trip to Columbus, NM. We started with
- three coaches, Telfords, Masseys, and Parmans. The Telfords
- made it about twenty miles out of El Paso before they had
- Issue with their newly re-installed windshield and had to
- turn back. Not to be deterred they did come out for the day
- on Saturday.
- The weekend included trips to the Pink Store for lunch and
- Margaritas, a trip to Deming for ice cream, and another trip
- to Deming for Sunday lunch when we found no restaurants
- open in Columbus on Sunday.
- We took a quick visit to the Camp Furlong Days festivities, watched the horse parade from the park (Pancho Villa), and had a nice lunch at Patio Café.