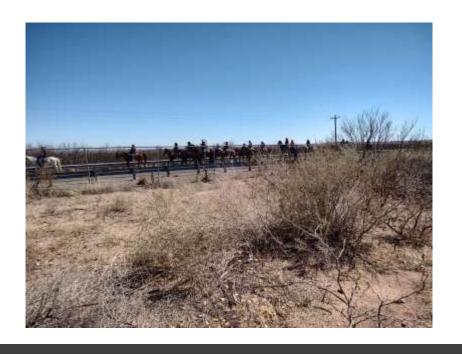

# Columbus, NM March 2022

- March brought us a trip to Columbus, NM. We started with
- three coaches, Telfords, Masseys, and Parmans. The Telfords
- made it about twenty miles out of El Paso before they had
- Issue with their newly re-installed windshield and had to
- turn back. Not to be deterred they did come out for the day
- on Saturday.
- The weekend included trips to the Pink Store for lunch and
- Margaritas, a trip to Deming for ice cream, and another trip
- to Deming for Sunday lunch when we found no restaurants
- open in Columbus on Sunday.
- We took a quick visit to the Camp Furlong Days festivities, watched the horse parade from the park (Pancho Villa), and had a nice lunch at Patio Café.