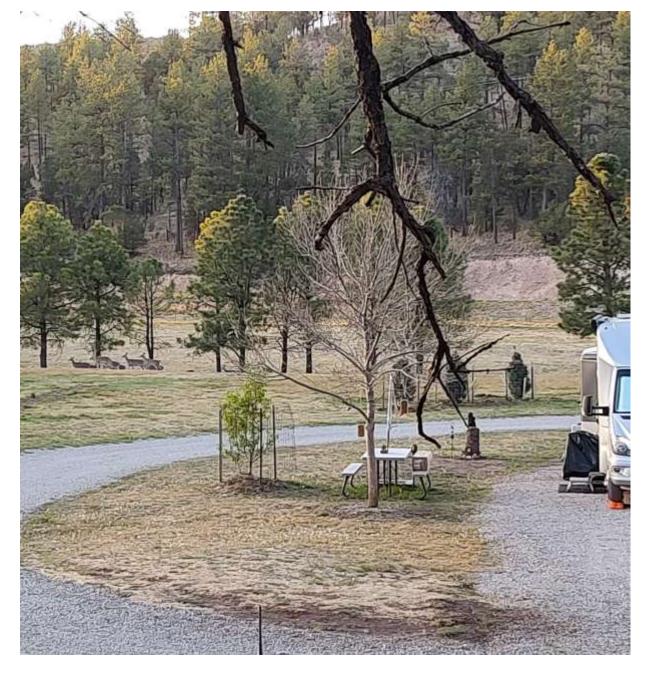

#### COOL PINES APRIL 2022

- The end of April brought a trip to Cool Pines RV Park, Mayhill, NM. The park, under new ownership two years ago, has many new improvements. They have added many new sites, four are pull through sites! New picnic tables and chairs in the group area with a fire pit. We found the club house to be a great place to meet for meals and to play games. Every morning during the week at 0600 there is coffee in the club house. Several of the seasonal men meet to watch the local news and discuss current events. On Saturday the park provides coffee and pastries to all who want to venture down to the club house.
- The Masseys and Mayberrys ventured out for this trip, enjoying sunny and breezy days and cool evenings. They had a wonderful meal at the Mayhill Café, visited the Apple Barn in High Rolls, and took a drive to Runyan Ranches, a fruit stand some twenty-five miles east of Mayhill. On Saturday Dan & Rhoda Shulte and Jim & Lisa Telford drove up for the day. The four couples enjoyed a wonderful potluck and several hours of socializing. We met a new couple from the Alamogordo area, the Carl and Diane Arnold. We hope to see them at more of our outings in the future! Cindy and Bill were able to add an extra day to their stay and took a drive through Sixteen Springs Canyon. All of the sixteen springs were dry, but it was a beautiful drive.
- The park stays full during the summer months with seasonal campers, but all agreed this is a definite return place for early spring or early fall.