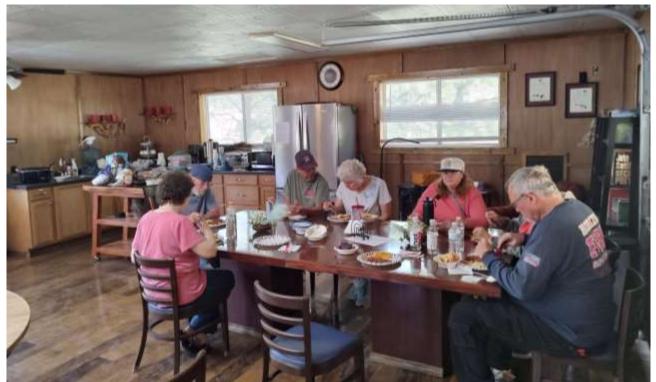

#### COOL PINES APRIL 2022

- The end of April brought a trip to Cool Pines RV Park, Mayhill, NM. The park, under new ownership two years ago, has many new improvements. They have added many new sites, four are pull through sites! New picnic tables and chairs in the group area with a fire pit. We found the club house to be a great place to meet for meals and to play games. Every morning during the week at 0600 there is coffee in the club house. Several of the seasonal men meet to watch the local news and discuss current events. On Saturday the park provides coffee and pastries to all who want to venture down to the club house.
- The Masseys and Mayberrys ventured out for this trip, enjoying sunny and breezy days and cool evenings. They had a wonderful meal at the Mayhill Café, visited the Apple Barn in High Rolls, and took a drive to Runyan Ranches, a fruit stand some twenty-five miles east of Mayhill. On Saturday Dan & Rhoda Shulte and Jim & Lisa Telford drove up for the day. The four couples enjoyed a wonderful potluck and several hours of socializing. We met a new couple from the Alamogordo area, the Carl and Diane Arnold. We hope to see them at more of our outings in the future! Cindy and Bill were able to add an extra day to their stay and took a drive through Sixteen Springs Canyon. All of the sixteen springs were dry, but it was a beautiful drive.
- The park stays full during the summer months with seasonal campers, but all agreed this is a definite return place for early spring or early fall.